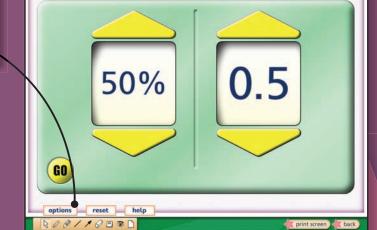

## Options

Select the target and equivalent format – fraction, shape, decimal or percentage.

## **Tool functions**

- Options to change the target and fraction equivalent
- Create a random target value
- Click the 'up' and 'down' arrows to increase or decrease the value of the equivalent fraction, shape, decimal or percentage