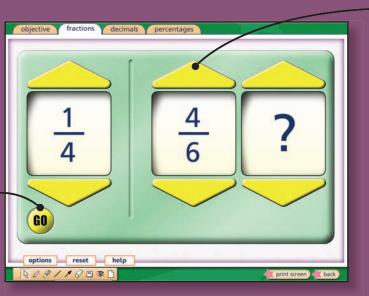

## FRACTION EQUIVALENTS

This tool acts like a machine that creates equivalent fractions. The core function of the tool is to match fraction equivalents with the target fraction, helping children to visualise fractions in different formats.

**'Up' and 'down' arrows** Click to manipulate the values up or down.

## Go

Click to create a random target value.

## **Tool functions**

- Options to change the target and fraction equivalent
- Create a random target value
- Click the 'up' and 'down' arrows to increase or decrease the value of the equivalent fraction, shape, decimal or percentage