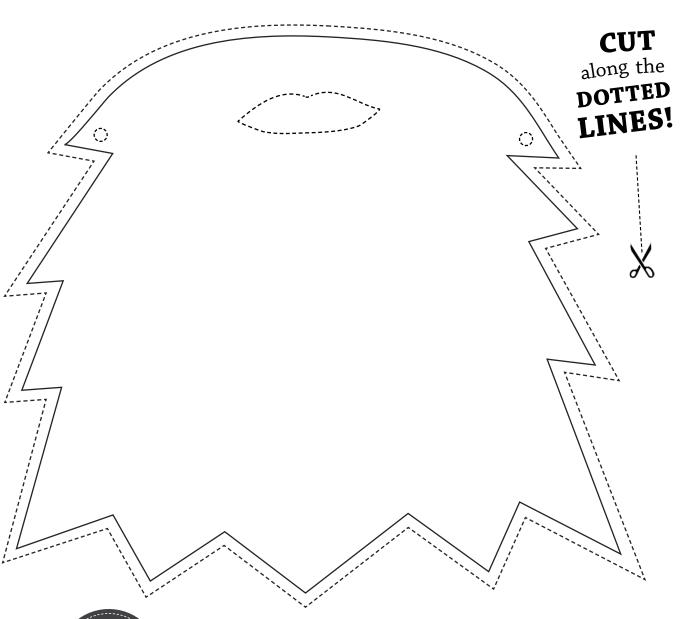

# **HAIRY FACES!**

\*

\*

\*

\*

\*

\*

\*

\*

Mr Twit is one of the **ugliest men ever!** Draw **maggoty pieces of food** on this picture or stick on pieces of rubbish and wool to make it look really **disgusting!** Then attach it to your face with a piece of string or elastic.

#### TRY BEARD COUNTING...

There are a lot of Twits around these days!

www.roalddahl.com

Share what your
chiddlers get up to
#RoaldDahlDay

\*

\*

\*

\*