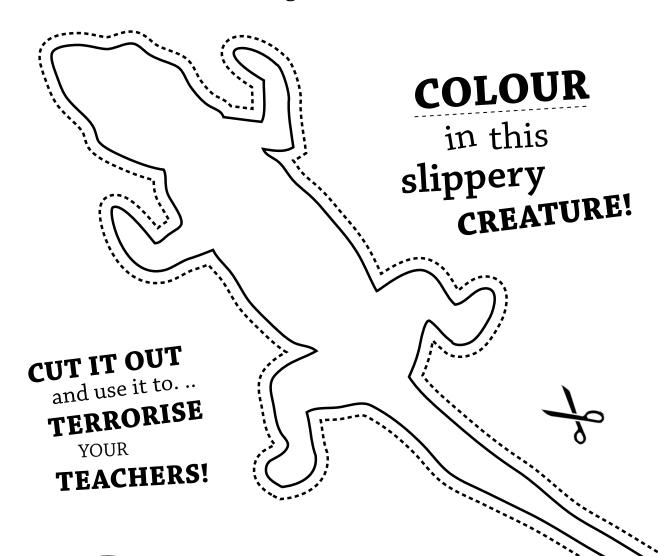

# THE NEWT

\*

\*

\*

\*

\*

米

\*

**'YOU** have put a . . . a **crocodile** in my **drinking** water!' the **Trunchbull yelled** back. 'There is **no worse crime** in the **world against** a **Headmistress!**' – **Matilda** 

ONE minute MISCHIEF