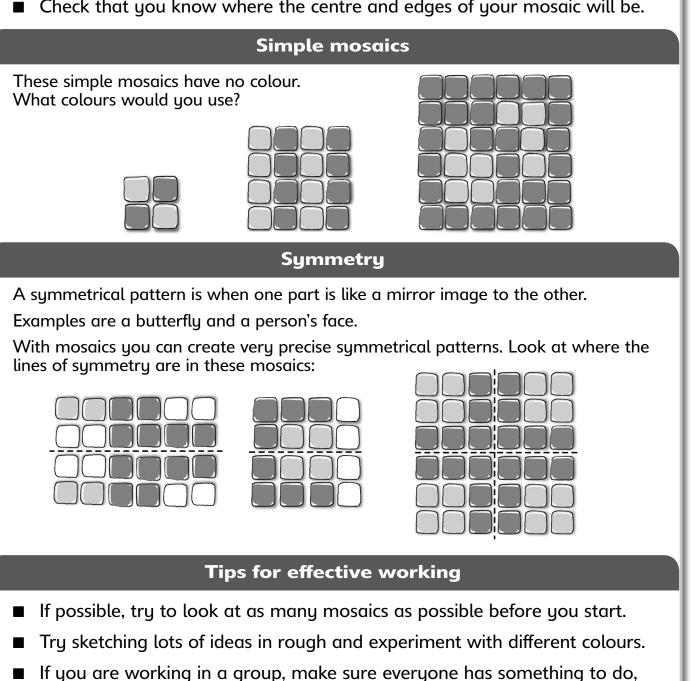

## **Planning a mosaic**

- Read or listen to the customer's requests carefully.
- Think about what colours you are going to use.
- Check that you know where the centre and edges of your mosaic will be.