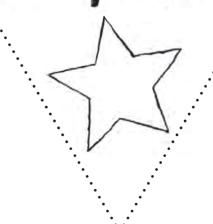

# Winnie the Witch

| \$     |                                                                     | S      |
|--------|---------------------------------------------------------------------|--------|
| \$     | You will need:                                                      | N      |
| 公公     | • String or ribbon to attach the bunting to                         | 公公     |
| M<br>M | <ul> <li>Lots of photocopies of these<br/>bunting shapes</li> </ul> | ₩<br>M |
| M      | • Paints, felt-tips or crayons                                      | M      |
| M      | • Glue or sellotape                                                 | M      |

How to make your Winnie bunting:

公众公众公公公公公公公

W

公公公公公公公公

- Cut out the bunting shape
- Add colour to it in witchy colours
- Fold the bunting shape in half to make a double-sided triangle, then place this over your bunting string, and glue the points together
- Repeat until you have a length of bunting.