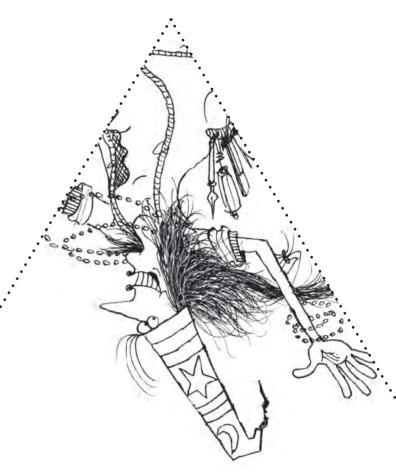

# Winnie the Witch

| \$     |                                                                     | S      |
|--------|---------------------------------------------------------------------|--------|
| \$     | You will need:                                                      | N      |
| 公公     | • String or ribbon to attach the bunting to                         | 公公     |
| M<br>M | <ul> <li>Lots of photocopies of these<br/>bunting shapes</li> </ul> | ₩<br>M |
| M      | • Paints, felt-tips or crayons                                      | M      |
| M      | • Glue or sellotape                                                 | M      |

How to make your Winnie bunting:

公众公众公公公公公公公

W

公公公公公公公公

- Cut out the bunting shape
- Add colour to it in witchy colours
- Fold the bunting shape in half to make a double-sided triangle, then place this over your bunting string, and glue the points together
- Repeat until you have a length of bunting.