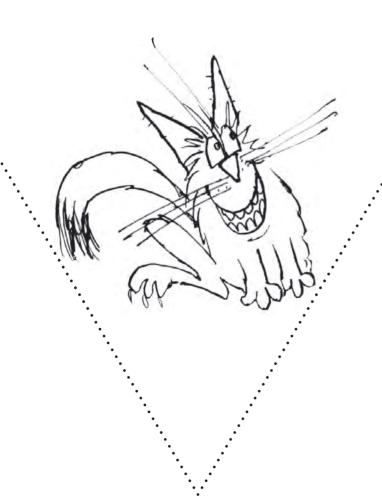

# Winnie the Witch

| \$     |                                                                     | S      |
|--------|---------------------------------------------------------------------|--------|
| \$     | You will need:                                                      | N      |
| 公公     | • String or ribbon to attach the bunting to                         | 公公     |
| M<br>M | <ul> <li>Lots of photocopies of these<br/>bunting shapes</li> </ul> | ₩<br>M |
| M      | • Paints, felt-tips or crayons                                      | M      |
| M      | • Glue or sellotape                                                 | M      |

How to make your Winnie bunting:

公众公众公公公公公公公

W

公公公公公公公公

- Cut out the bunting shape
- Add colour to it in witchy colours
- Fold the bunting shape in half to make a double-sided triangle, then place this over your bunting string, and glue the points together
- Repeat until you have a length of bunting.