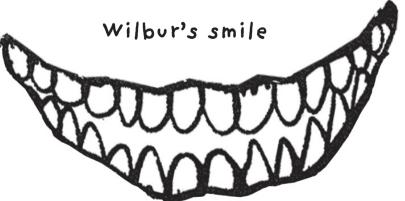

# Make a Wilbur headdress!

You will need:

- ★ Scissors
- ★ Colouring materials
- ★ A long strip of thin card
- ★ Glue
- ★ Optional pipe cleaners

### Instructions:

- ★ Cut out a strip of thin card, long enough to wrap around your head.
- ★ Colour in and cut out Wilbur's face, eyes, nose, smile, and ears.
- ★ Glue them onto your headband.
- ★ Stick on pipe cleaners to make Wilbur's whiskers.