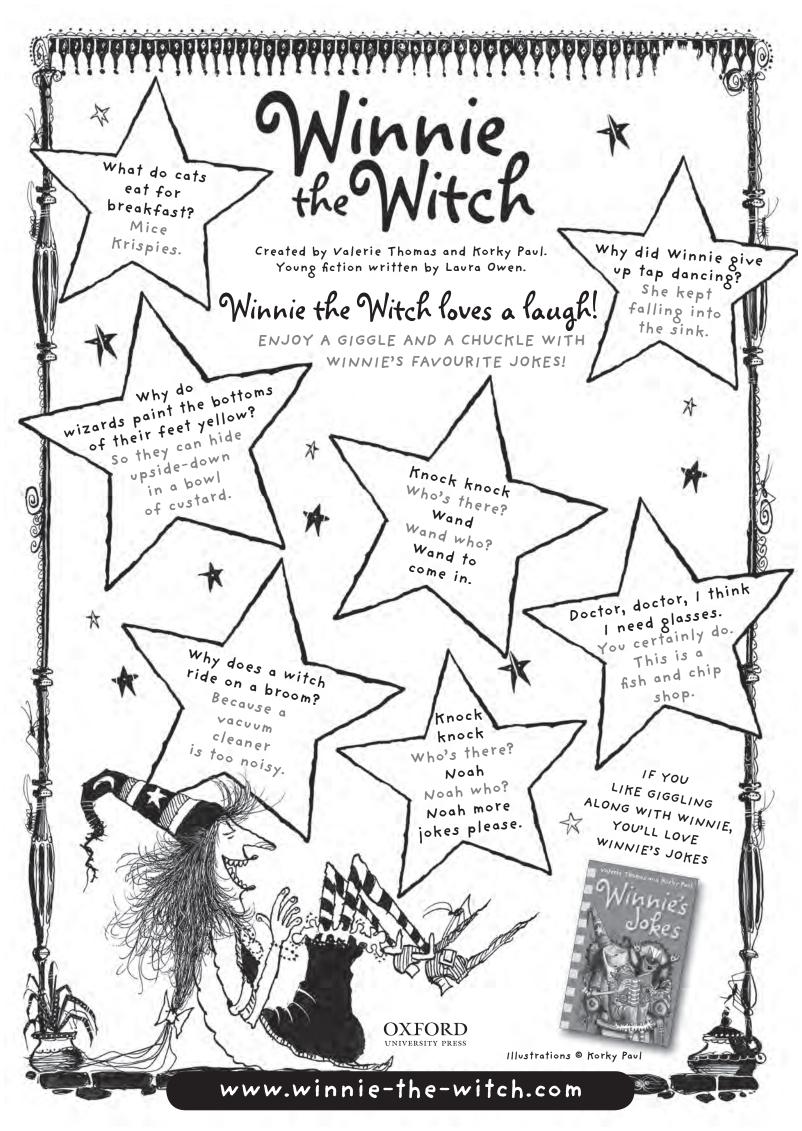

# Make a birthday card for Winnie!

| 20000000000000000000000000000000000000                    | 3 |
|-----------------------------------------------------------|---|
| TO MAKE A CARD USING THE CARD TEMPLATE:                   | 3 |
| • Draw a delicious birthday cake for Winnie on the plate. | 3 |
| • Colour in the rest of the card.                         | 3 |
| • Fold down the dotted line.                              | 1 |
| • Write a birthday message for Winnie inside.             | 3 |
| YOU WILL NEED:                                            | 3 |
| • The card template.                                      | 7 |
| • Drawing materials.                                      | 3 |
| 以约约约约约约约约约约约                                              | 3 |