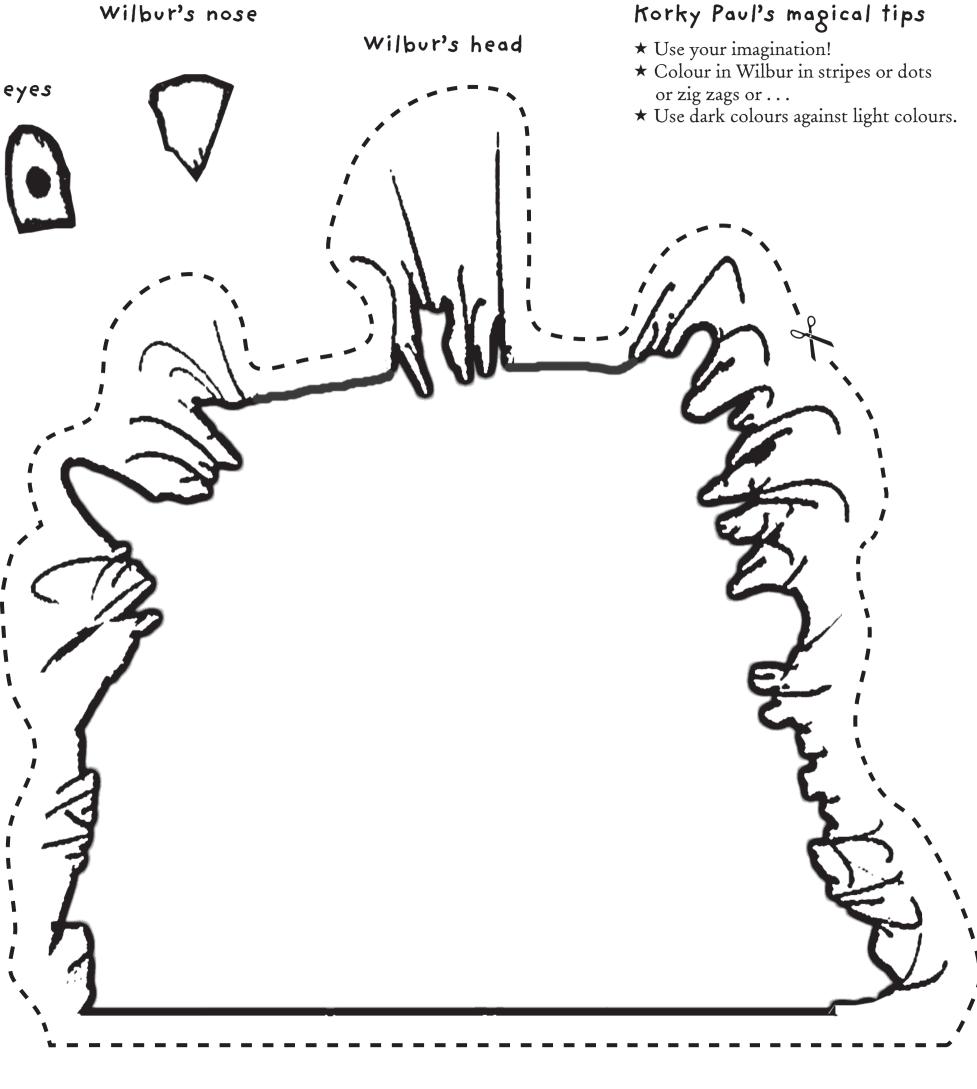

# Make a Wilbur headdress!

You will need:

- ★ Scissors
- ★ Colouring materials
- ★ A long strip of thin card
- ★ Glue
- ★ Optional pipe cleaners

### Instructions:

- ★ Cut out a strip of thin card, long enough to wrap around your head.
- ★ Colour in and cut out Wilbur's face, eyes, nose, smile, and ears.
- ★ Glue them onto your headband.
- ★ Stick on pipe cleaners to make Wilbur's whiskers.