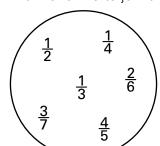

2 marks

a) How many friends receive stickers?

b) How many stickers does Joshua have left?

**5.** Draw one line to join two fractions which have the same value. *1 mark* 

**TOTAL**